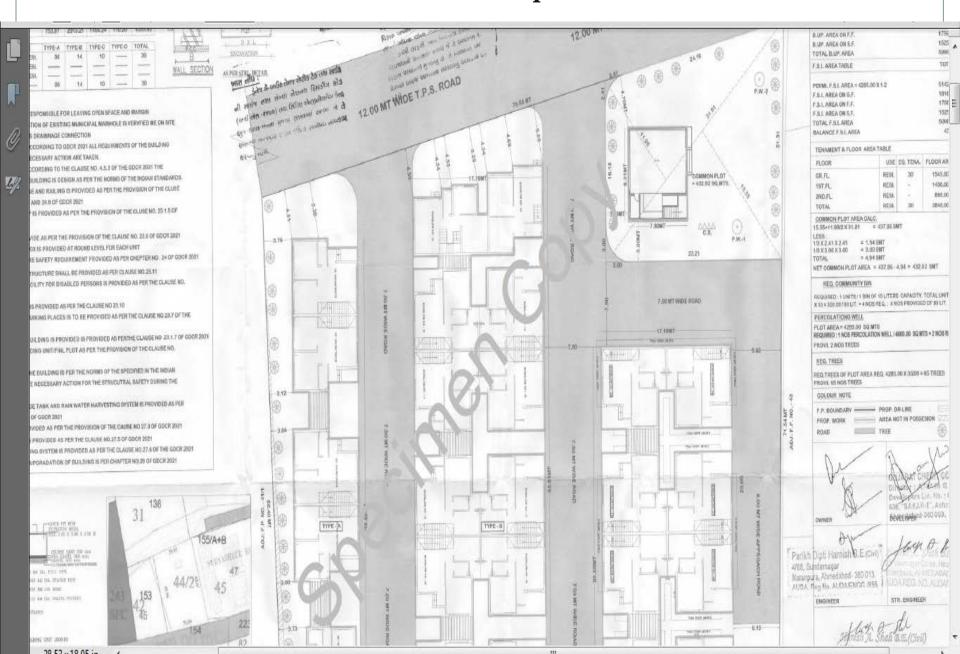

# View Map

ભિલિંગ સંઇપ :Residential Buildings કામનું વર્ણન:

| ાન.<br>1) | માળ<br>(2)                 | ક્ષેત્રફા<br>(ચો.મ | બાંધકામ(બિલ્ટઅપ)નું ઉપયોગી<br>ક્ષેત્રફળ<br>(ચો.મી.) (4) |                                       | એકમની સંખ્યા<br>(5) | (રમાર્ક<br>(6)                 |
|-----------|----------------------------|--------------------|---------------------------------------------------------|---------------------------------------|---------------------|--------------------------------|
|           | 2 (200 (2)                 | (3)                | 127                                                     | 12/                                   | _                   | AS PER ANNEXURE-1<br>(F.P44/1) |
| 20        | સેલર/ભોંથરુ (૧)            |                    | 13/1/2                                                  | AS PER                                | AS PER              | AS PER ANNEXURE-2              |
| 2         | ગાઉન્ડ ફ્લોર (ફોલોપ્લીન્થ) |                    | AS PER ANNEXURE                                         | ANNEXURE                              | ANNEXURE            | (F.P44/2)                      |
|           | ક્રસ્ટે ક્લોર              | di                 | AS PER ANNEXURE                                         | AS PER<br>ANNEXURE                    | AS PER<br>ANNEXURE  | A seminar property of          |
| _         | સેકન્ડ ફ્લોર               | 4                  | AS PER ANNEXURE                                         | AS PER                                | AS PER<br>ANNEXURE  |                                |
| 4         |                            | 198                | 1 22 1 100                                              | SE 1/2                                | 0                   |                                |
| 5         | સ્ટેર કેબીન                |                    | 美 大島衛門                                                  | 1 1 1 1 1 1 1 1 1 1 1 1 1 1 1 1 1 1 1 | 101                 |                                |
| 6         | મશીન રૂમ                   |                    | 18/4                                                    | 1/20                                  | AS PI 3             |                                |
|           | set:                       |                    | AS PER ANNEXURE                                         | AS PER<br>ANNEXUR                     | AINEXURE            |                                |